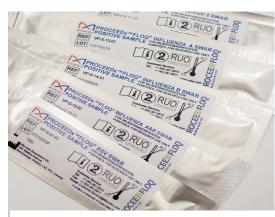

#### QAPs<sup>™</sup> for Respiratory Molecular and Immunoassay Diagnostics

- Desiccated on Copan FLOQSwab®
- Contain target pathogen's whole-viral genome
- Whole-process samples (including extraction)
- Inactivated to meet clinical laboratory biosafety requirements
- Commutable and cross-platform compatible
- Room temperature stable
- Elute in your choice of media
- Verified performance on leading IVD platforms

| I                         |             |            |            | Compatible With |        |
|---------------------------|-------------|------------|------------|-----------------|--------|
| Product                   | REDx™       | PROCEEDx™  | PTDx™      | Molecular       | Immuno |
| Single Analyte Products   |             |            |            |                 |        |
| Influenza A Positive      |             | VP-S-13-01 | PT-S-13-01 | ✓               | ✓      |
| Influenza B Positive      |             | VP-S-14-01 | PT-S-14-01 | ✓               | ✓      |
| RSV Positive              |             | VP-S-07-01 | PT-S-07-01 | ✓               | ✓      |
| Multiple Analyte Products |             |            |            |                 |        |
| SARS-CoV-2/FluA&B/RSV     | RED-S-19-M1 | VP-S-19-M1 | PT-S-19-M1 | ✓               | Χ      |
| AdV/PIV2&3/hMPV           |             | VP-S-15-M1 | PT-S-15-M1 | ✓               | Χ      |
| HCoV OC43/HEV/HRV         |             | VP-S-20-M1 | PT-S-20-M1 | ✓               | Χ      |
| Negative Analyte Products |             |            |            |                 |        |
| Respiratory Negative      | RED-S-99-01 | VP-S-99-01 | PT-S-99-01 | ✓               | ✓      |